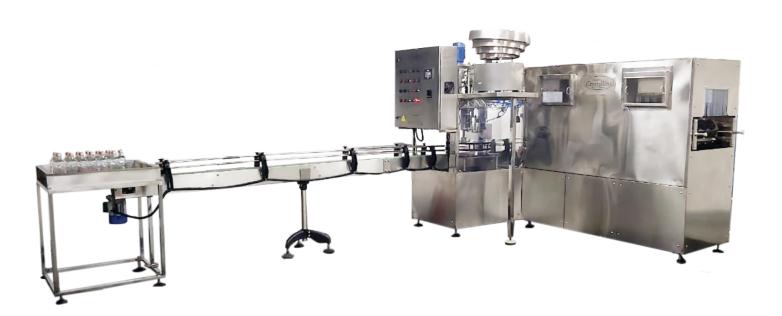

excess minerals and pathological contaminants by Membrane Separation
- 4. 100% kill rate of pathological impurities by Sterilsation and Disinfection
- 5. Ozone for disinfection and post packaging protection
- 6. Patented Advanced Oxidation Technology (AOT) for enhanced shelf life

### **Bottle Cleaning & Rinsing Process**



### WATER FILLING PROCESS

- Post Washing bottles automatically transfer to filling
- Pristine mineral water is filled in bottle
- Advance oxidation for extended shelf life.
- Accurate filling
- Unique Blend of Electrolytes and minerals



### GLASS BOTTLE CAPPING & SEALING

- Post filling bottles auto transfer to capping section for automatic capping.
- Post capping bottles move for auto pilfer proof seal labeling
- Label carries branding best before and batch code



Bottle Washer, Filler & capper



# Plant design technology...

Experience the epitome of purity with our groundbreaking water purification technology. Combining our state of the art AI powered cloud technology, we produce water of unparalleled clarity and Pristine Freshness.

- Canadian Crystalline's Proprietary Integrated Membrane Solution Design Software (IMSDS<sup>™</sup>) for Optimized performance and water quality .
- Membrane Modeling.
- Product / permeate quality and quantity.
- Enhanced productivity
- Canadian crystalline's Patented Advanced Oxidation technology design Software (AOTDS<sup>™</sup>) For determining.
- Enhanced shelf life.
- Post Packaging protection

### Worlds Most advance water quality monitoring system

Powered by Proprietary CC AquA<sup>™</sup>- Cloud Complian