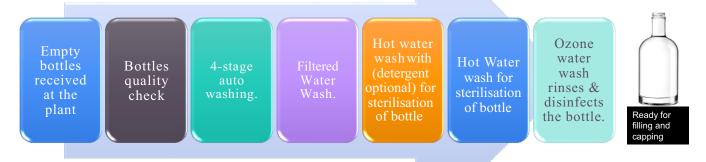

### **Bottle Cleaning & Rinsing Process**

### WATER FILLING PROCESS

- Post Washing bottles automatically transfer to filling
- Pristine mineral water is filled in bottle
- Advance oxidation for extended shelf life.
- Accurate filling
- Unique Blend of Electrolytes and minerals

### GLASS BOTTLE CAPPING & SEALING

- Post filling bottles auto transfer to capping section for automatic capping.
- Post capping bottles move for auto pilfer proof seal labeling
- Label carries branding best before and batch code