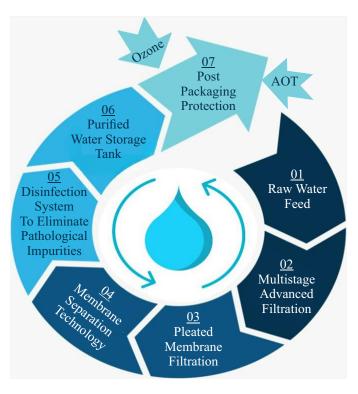

#### WATER TREATMENT PROCESS

- 1. Raw water to plant (from source)
- 2. Elimination of physical impurities by Advance Filtration
- 3. Elimination of chemical, excess minerals and pathological contaminants by Membrane Separation
- 4. 100% kill rate of pathological impurities by Sterilsation and Disinfection
- 5. Ozone for disinfection and post packaging protection
- 6. Patented Advanced Oxidation Technology (AOT) for enhanced shelf life