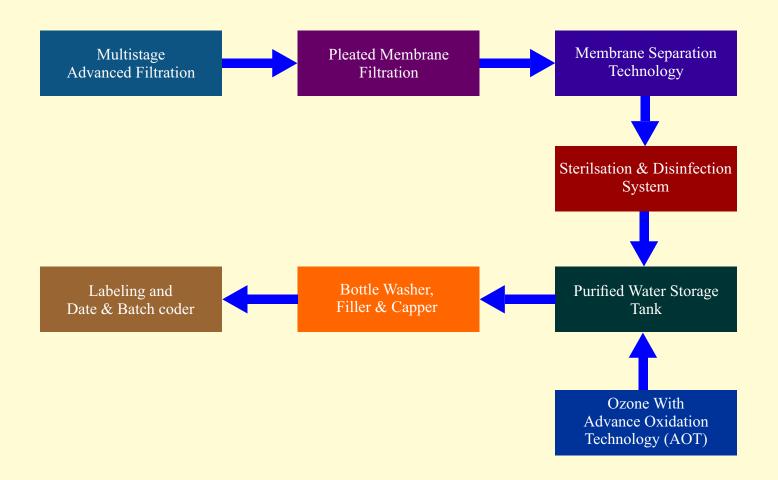

#### WATER TREATMENT PROCESS

- 1. Raw water to plant (from source)
- 2. Elimination of physical impurities by Advance Filtration
- 3. Elimination of chemical, excess minerals and pathological contaminants by Membrane Separation
- 4. 100% kill rate of pathological impurities by Sterilsation and Disinfection
- 5. Ozone for disinfection and post packaging protection
- 6. Patented Advanced Oxidation Technology (AOT) for enhanced shelf life