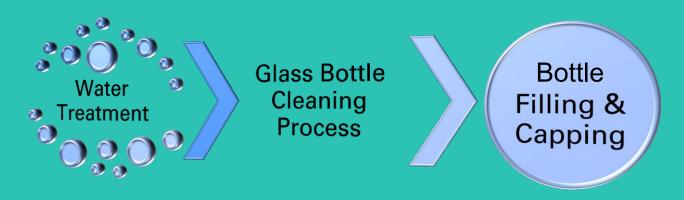

### **Bottle Cleaning & Rinsing Process**

### WATER FILLING PROCESS

- Post Washing bottles automatically transfer to filling
- Pristine mineral water is filled in bottle
- Advance oxidation for extended shelf life.
- Accurate filling
- Unique Blend of Electrolytes and minerals

### GLASS BOTTLE CAPPING & SEALING

- Post filling bottles auto transfer to capping section for automatic capping.
- Post capping bottles move for auto pilfer proof seal labeling
- Label carries branding best before and batch code

Bottle Washer, Filler & capper